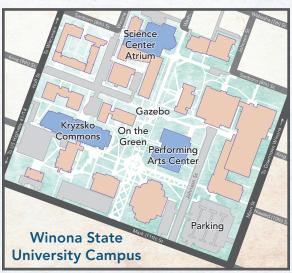

All Performances and Events take place on the Winona State University Campus Detailed directions are available at GRSF.org/MAP

appropriation from the arts &

cultural heritage fund.