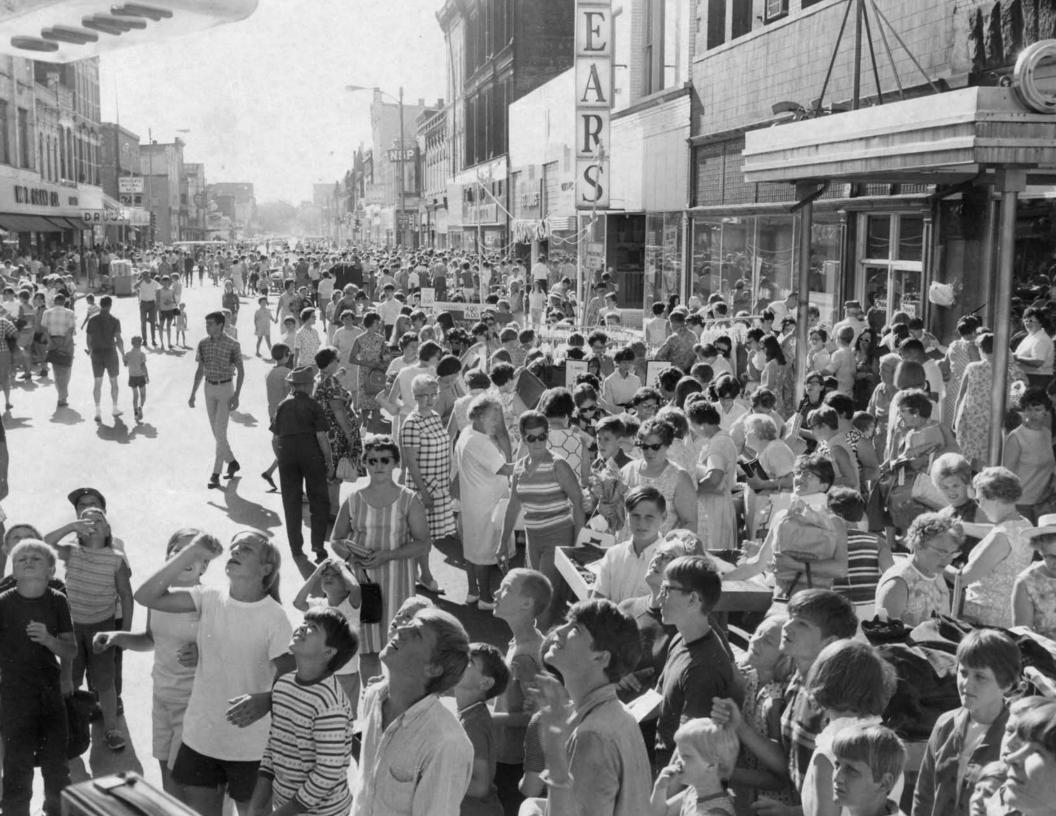

### **FEBRUARY**

**Winona Family Portrait** — About 2,000 Winonans crowd the deck and steps of the Julius C. Wilke Steamboat Center on April 29, 1987 for the Winona Family Portrait which was taken by James Morin of Alf Photography.