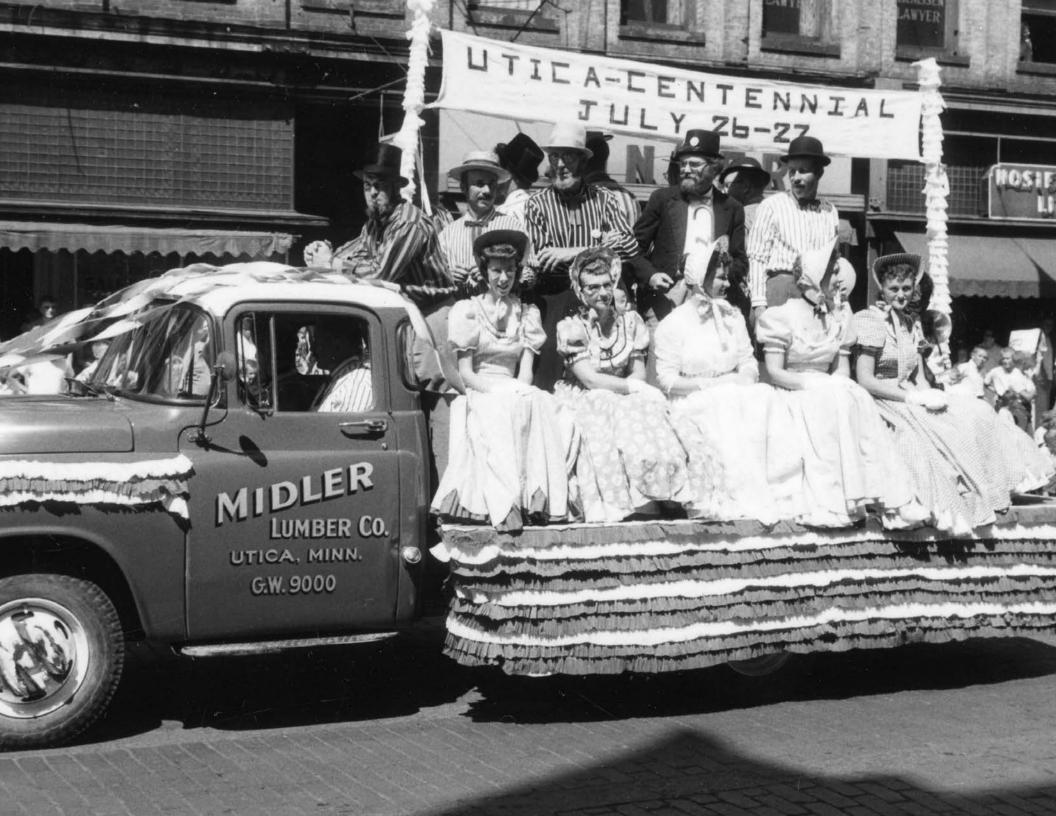

APRIL

**2018** Utica Centennial parade float — Utica Township and Village celebrated their centennial in July of 1958. This float carried the Brothers of the Brush and the Sisters of Swish to advertise in a Winona Steamboat Days parade.