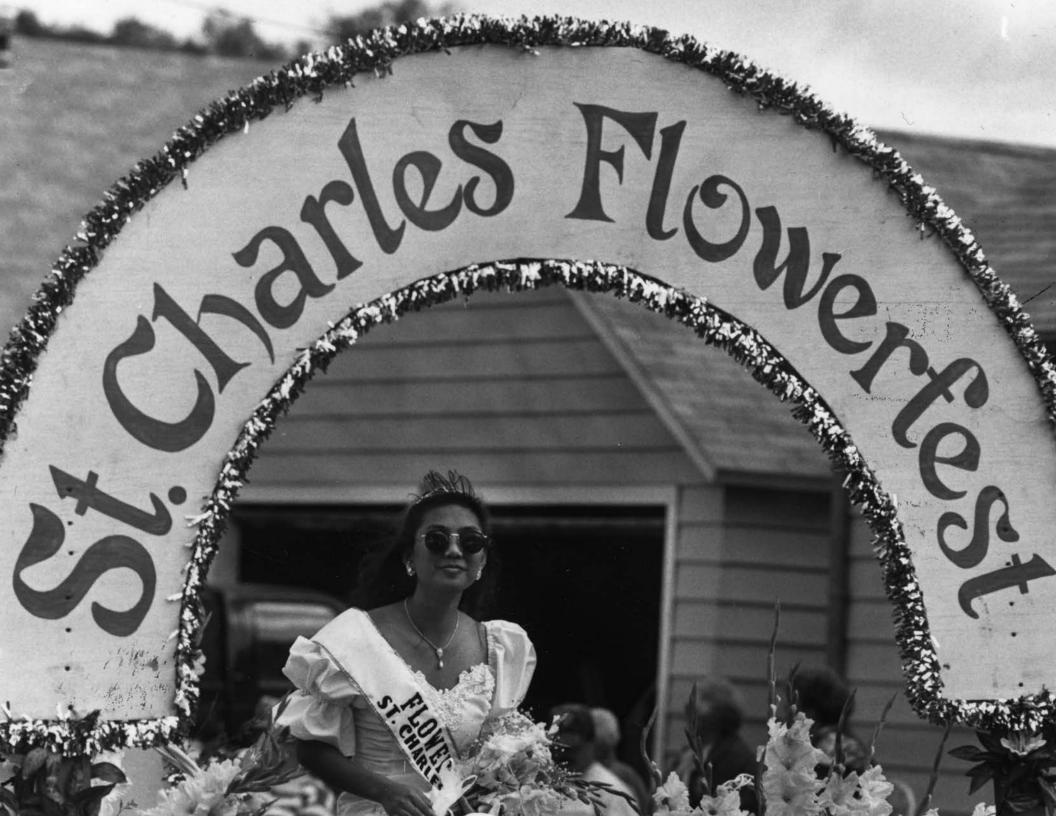

2018

JULY

2018

**Parade Float, St. Charles Flowerfest** – Gladiolus Days was first held in 1963 as St. Charles' annual festival to honor the late Carl Fischer, who was the world's leading hybridizer of new and distinctive gladiolus. Renamed "Flowerfest" in 1989, the third annual "Flowerfest" parade was held on August 25, 1991 and featured Miss Flowerfest Janet Kranz on the royalty float.