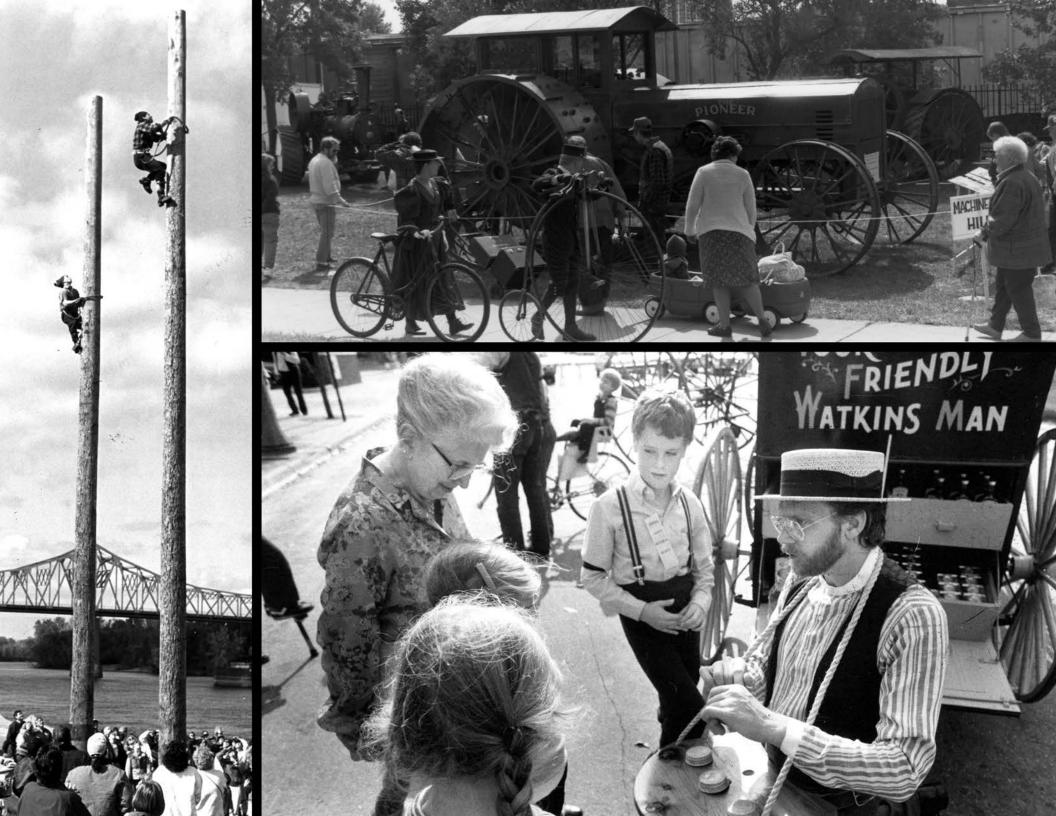

> Pickwick Mill Days was started as a fund-raiser to maintain the mill. The first annual Mill Days was held in 1982. On September 12, 1992 Ben King of Pickwick is giving a crank to an old-fashioned apple cider press as other visitors look on.

**2018 Pickwick Mill Days** – Constructed in 1858 by Thomas Grant and Wilson Davis, the Pickwick mill is unique in that it contains nineteenth century flour milling machinery which is still in place. The mill was abandoned in 1979 and two years later it was purchased by a non-profit corporation, to keep and protect the mill. (See above)