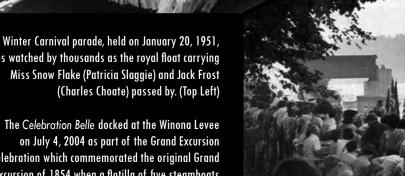

S. S. KRESGECO. 5-10-254

on July 4, 2004 as part of the Grand Excursion celebration which commemorated the original Grand Excursion of 1854 when a flotilla of five steamboats chugged north carrying a number of dignitaries such as former president Millard Fillmore to draw attention to the Mississippi River. (Top Right)

President Jimmy Carter, on board the Delta Queen, was vacationing on the Mississippi River with is his family. On August 18, 1979, the paddleboat stopped in front of Levee Park to greet a throng of citizens. (Bottom Right)