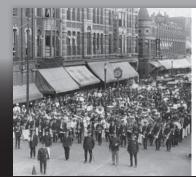

**St. Charles Band in Lewiston Parade** — In preparation for a Fourth of July parade, a patriotic assembly took place in Lewiston in the early 1900s near the railroad depot, which included the St. Charles Military Band and a number of floats.