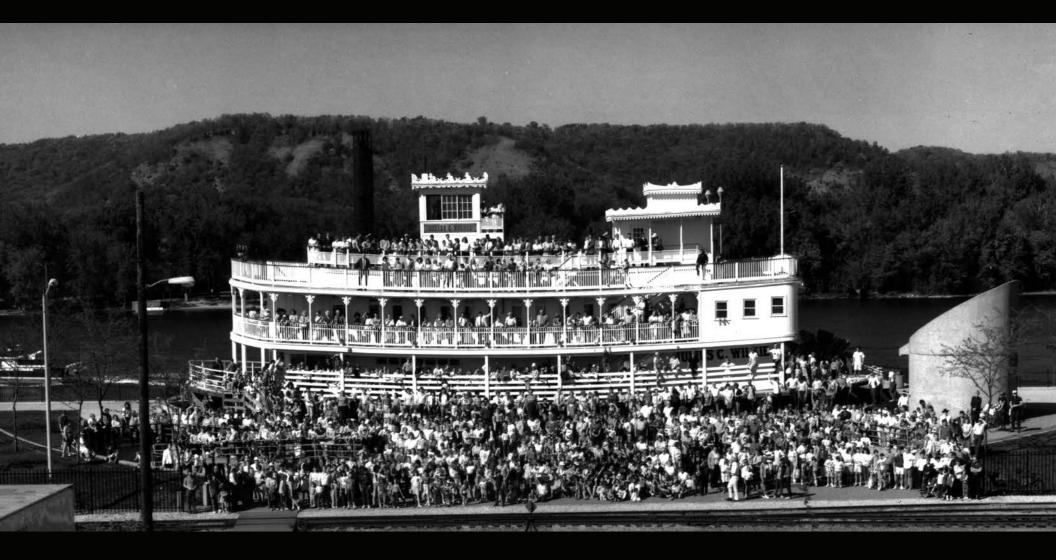

**St. Charles Band in Lewiston Parade** — In preparation for a Fourth of July parade, a patriotic assembly took place in Lewiston in the early 1900s near the railroad depot, which included the St. Charles Military Band and a number of floats.