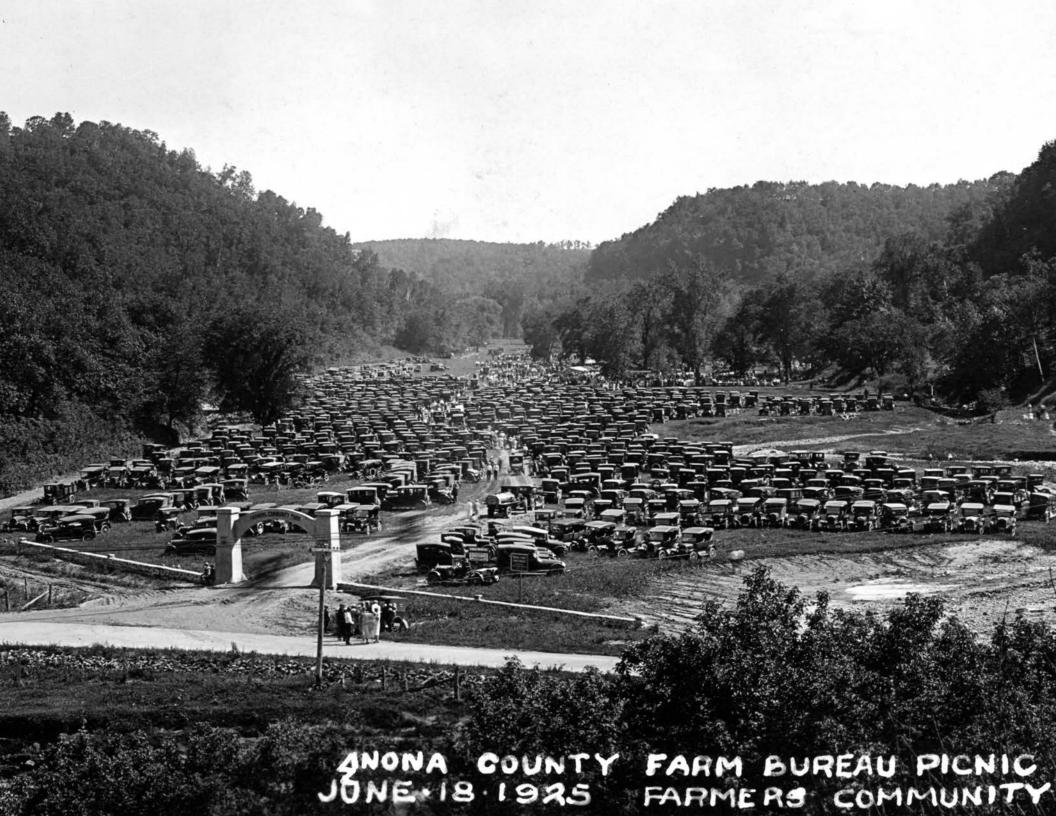

2018 Fr

Farm Bureau Picnic — The fourth annual picnic for the Winona County Farm Bureau was held at the newly developed Farmers Community Park on June 25, 1925. The 27-acre park was donated to the Winona County Farm Bureau by Herbert C. Garvin. It was estimated that approximately 8,000 farmers from all parts of the county were gathered for a day of fun and sociability.