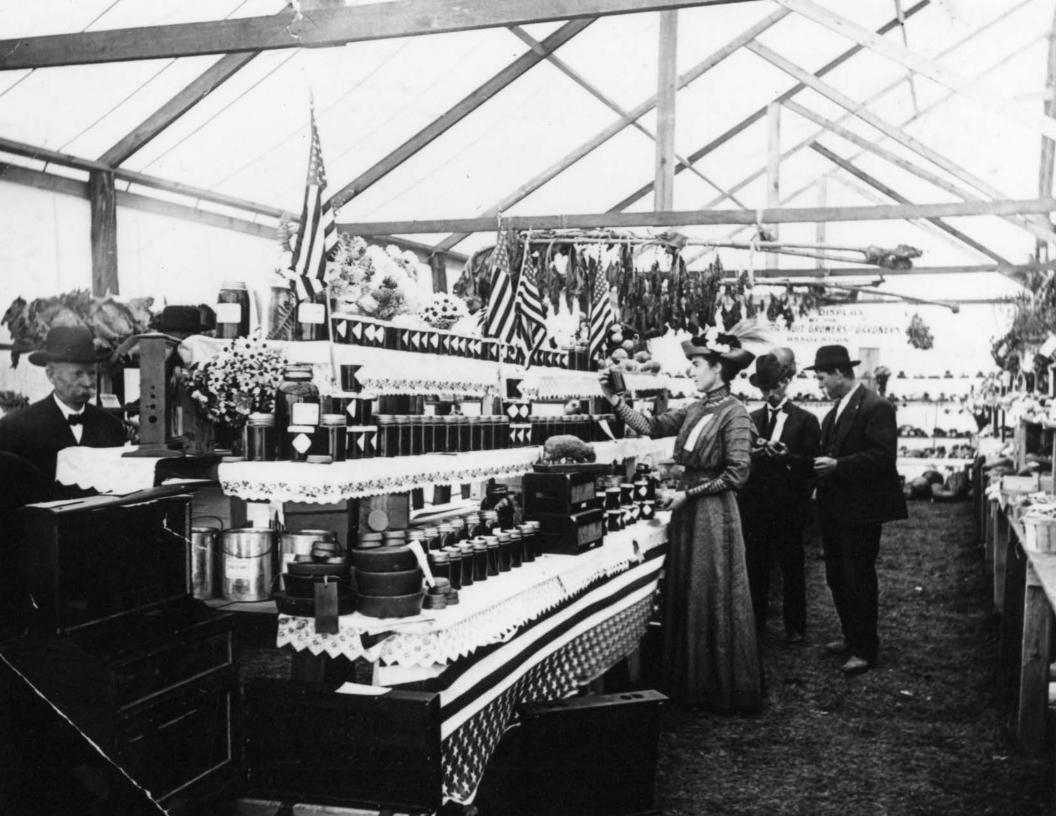

JUNE

**Exhibit display at County Fair** — Beginning on Tuesday, September 13, 1910 and running for four days, the Winona County Fair was held in St. Charles for the first time and by all accounts, the expectations for its success were exceeded. One of the new features was a new exhibition building with the agricultural exhibit that was viewed by many fair goers.