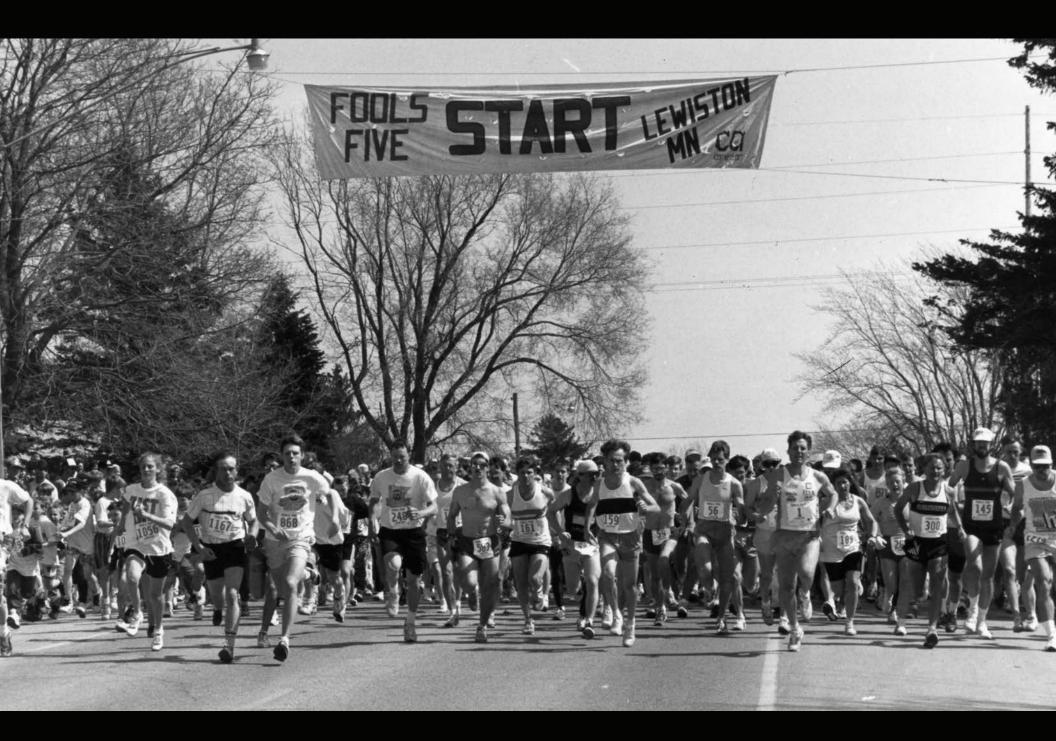

# MARCH

2018 Lewiston's Fools Five Road Race — The 14th running of Lewiston's Fool's Five Road Race was held on Sunday, April 5, 1992, with 1,260 runners participating. The event raised over \$20,500 for cancer research, the most to date, to be donated to the Eagles Cancer Telethon. The first race was run on April 1, 1979 on a one-mile and five mile loop beginning and ending at the Lewiston High School.