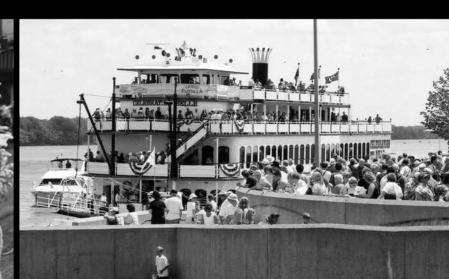

### **FEBRUARY**

**Winona Family Portrait** — About 2,000 Winonans crowd the deck and steps of the Julius C. Wilke Steamboat Center on April 29, 1987 for the Winona Family Portrait which was taken by James Morin of Alf Photography.