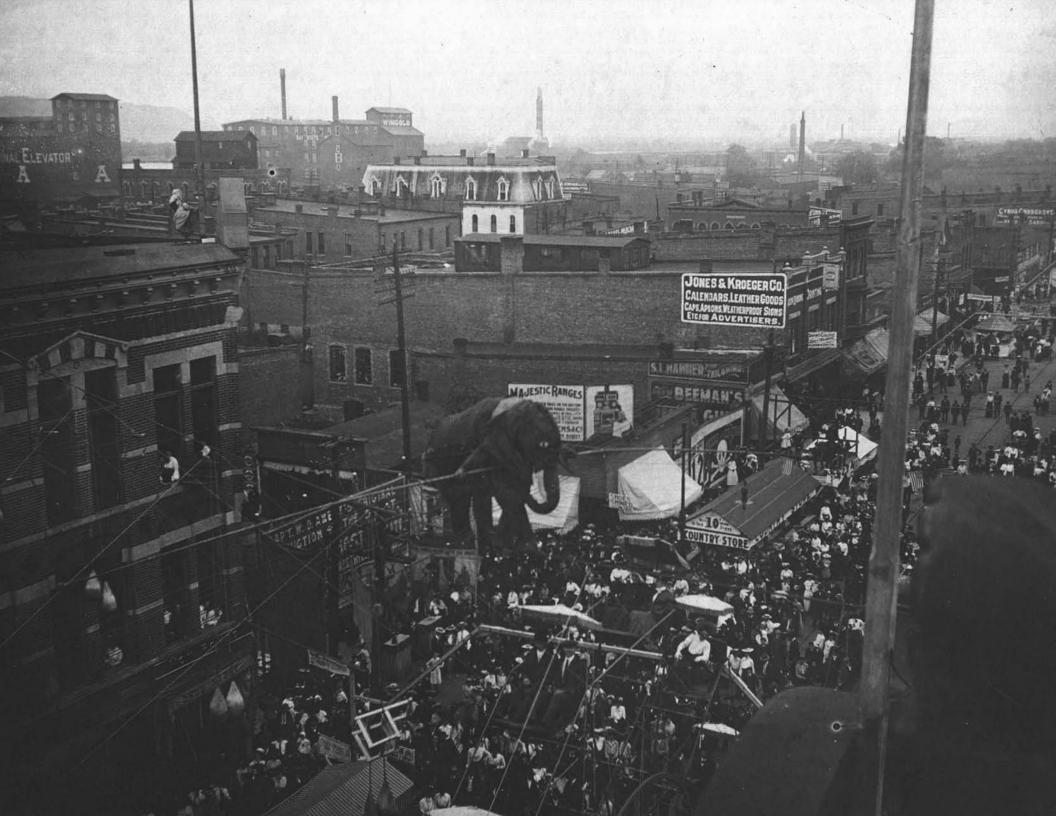

JUNE

**Exhibit display at County Fair** — Beginning on Tuesday, September 13, 1910 and running for four days, the Winona County Fair was held in St. Charles for the first time and by all accounts, the expectations for its success were exceeded. One of the new features was a new exhibition building with the agricultural exhibit that was viewed by many fair goers.