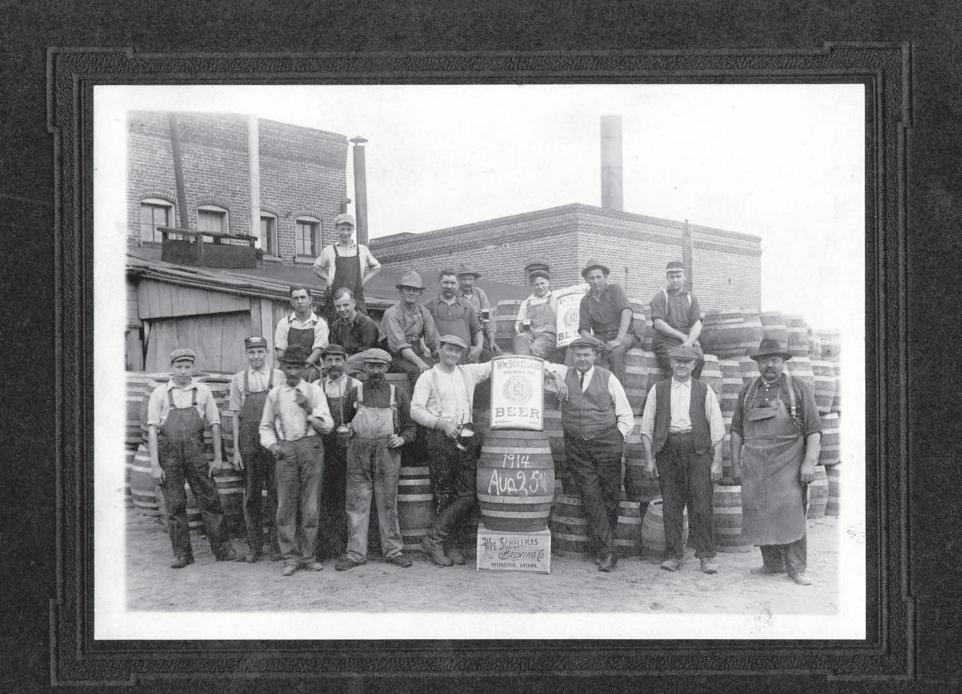

2017

Ramer Candy Company — Abraham Ramer and E.F. Grade opened their candy factory in 1894 at 62 E. Second St. The company made fine chocolates, and by 1910, women made up many of the employees, hand-dipping over 20,000 pounds of candy every day at the new expanded plant at Second and Walnut streets. It closed in 1918 and moved to St. Paul.