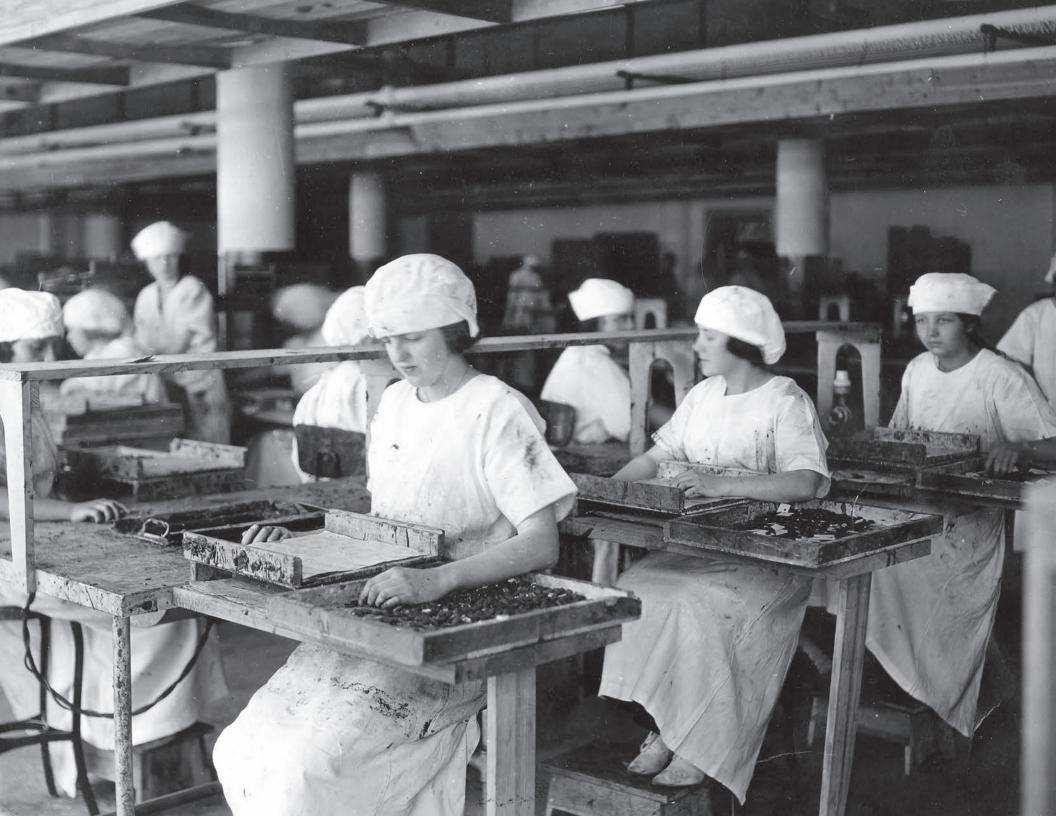

2017

Ramer Candy Company — Abraham Ramer and E.F. Grade opened their candy factory in 1894 at 62 E. Second St. The company made fine chocolates, and by 1910, women made up many of the employees, hand-dipping over 20,000 pounds of candy every day at the new expanded plant at Second and Walnut streets. It closed in 1918 and moved to St. Paul.