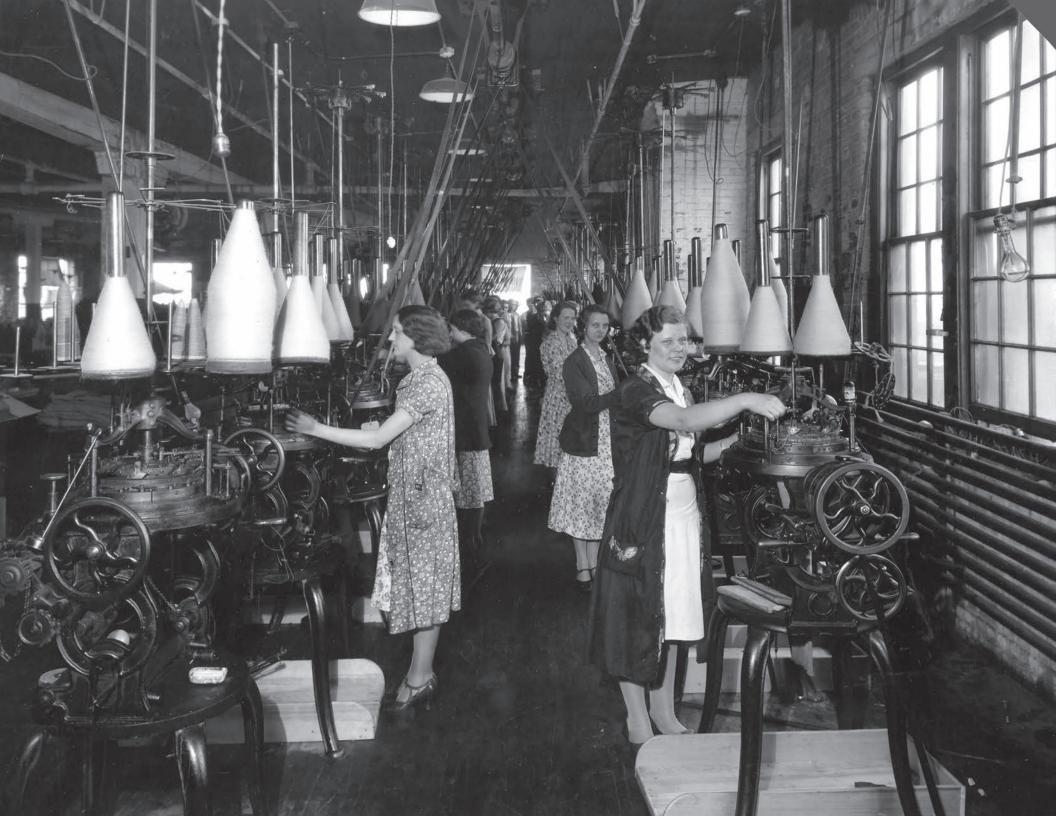

2017

Ramer Candy Company — Abraham Ramer and E.F. Grade opened their candy factory in 1894 at 62 E. Second St. The company made fine chocolates, and by 1910, women made up many of the employees, hand-dipping over 20,000 pounds of candy every day at the new expanded plant at Second and Walnut streets. It closed in 1918 and moved to St. Paul.