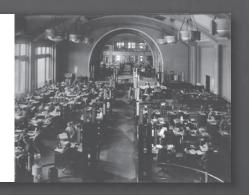

#### **COVER PHOTO**

Watkins Administration Building — Office workers faced away from the big office over looking the sea of desks below. The building was designed by architect George Maher and was completed in 1911, and is still the headquarters of Watkins Inc. today. Founder J. R. Watkins brought his liniment to Winona from Plainview, Minnesota in 1885 and expanded to many kitchen, beauty, and household products since.