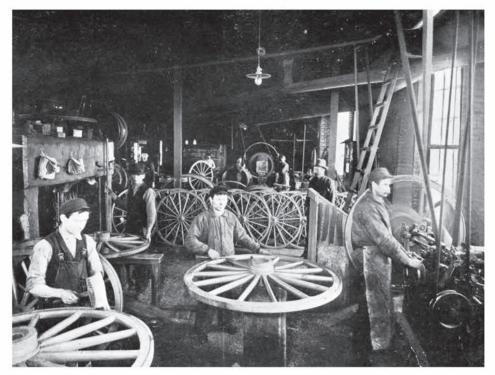

2017

Ramer Candy Company — Abraham Ramer and E.F. Grade opened their candy factory in 1894 at 62 E. Second St. The company made fine chocolates, and by 1910, women made up many of the employees, hand-dipping over 20,000 pounds of candy every day at the new expanded plant at Second and Walnut streets. It closed in 1918 and moved to St. Paul.