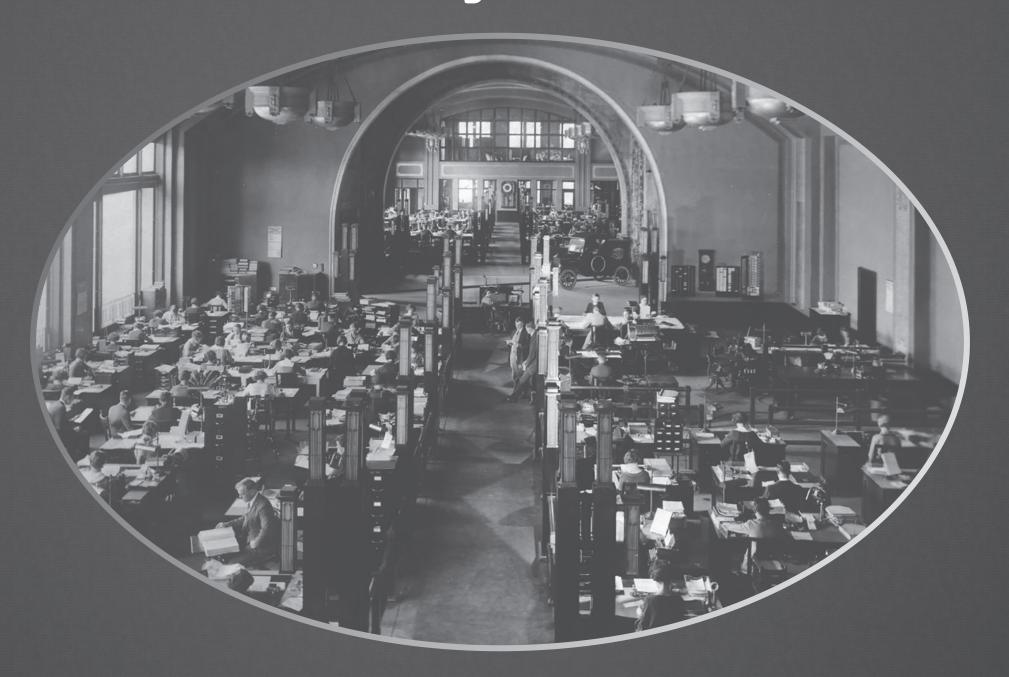

#### **COVER PHOTO**

Watkins Administration Building — Office workers faced away from the big office over looking the sea of desks below. The building was designed by architect George Maher and was completed in 1911, and is still the headquarters of Watkins Inc. today. Founder J. R. Watkins brought his liniment to Winona from Plainview, Minnesota in 1885 and expanded to many kitchen, beauty, and household products since.