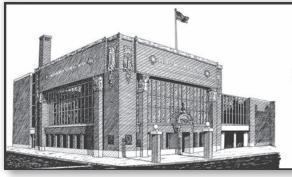

#### **COVER PHOTO**

Watkins Administration Building — Office workers faced away from the big office over looking the sea of desks below. The building was designed by architect George Maher and was completed in 1911, and is still the headquarters of Watkins Inc. today. Founder J. R. Watkins brought his liniment to Winona from Plainview, Minnesota in 1885 and expanded to many kitchen, beauty, and household products since.