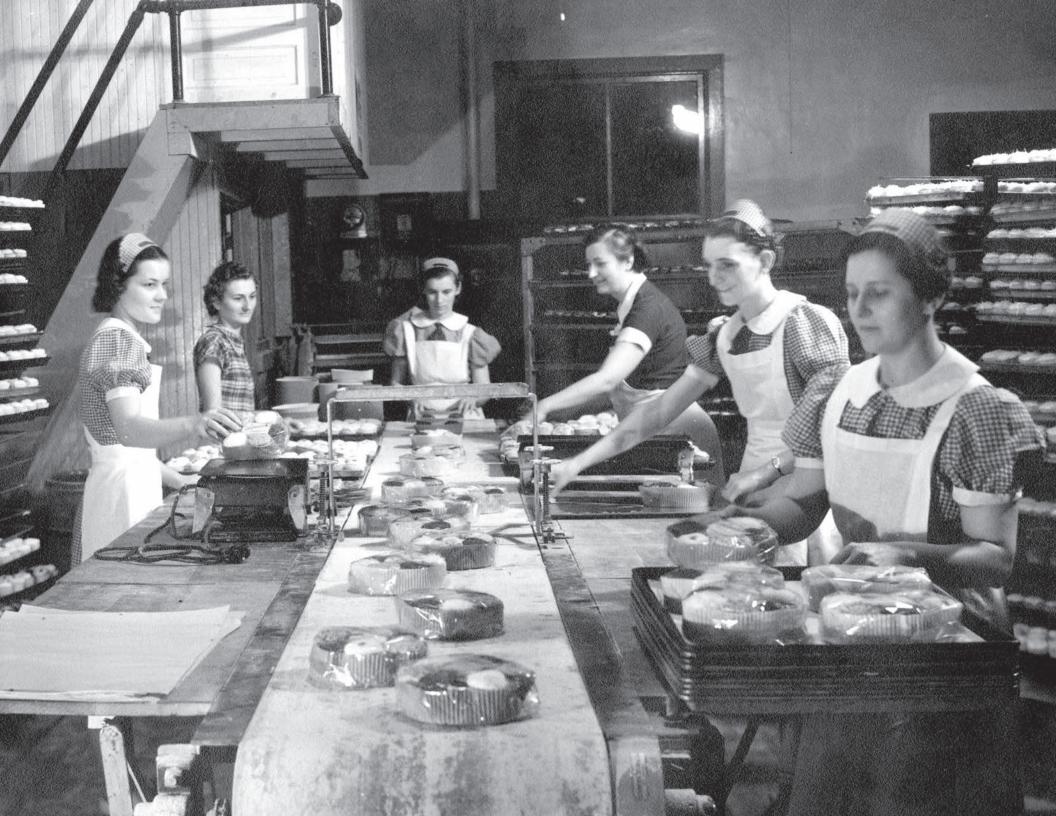

300 Wilson Street N / PO Box 670 / Lewiston, MN / 55952 www.plasticert.com

www.PeoplesStateBank.com Member FDIC

**BLOEDOW BAKERY** 

Winona's Hometown Bakery Since 1924

Featuring original recipes for:

Donuts + Buns + Rolls + Breads