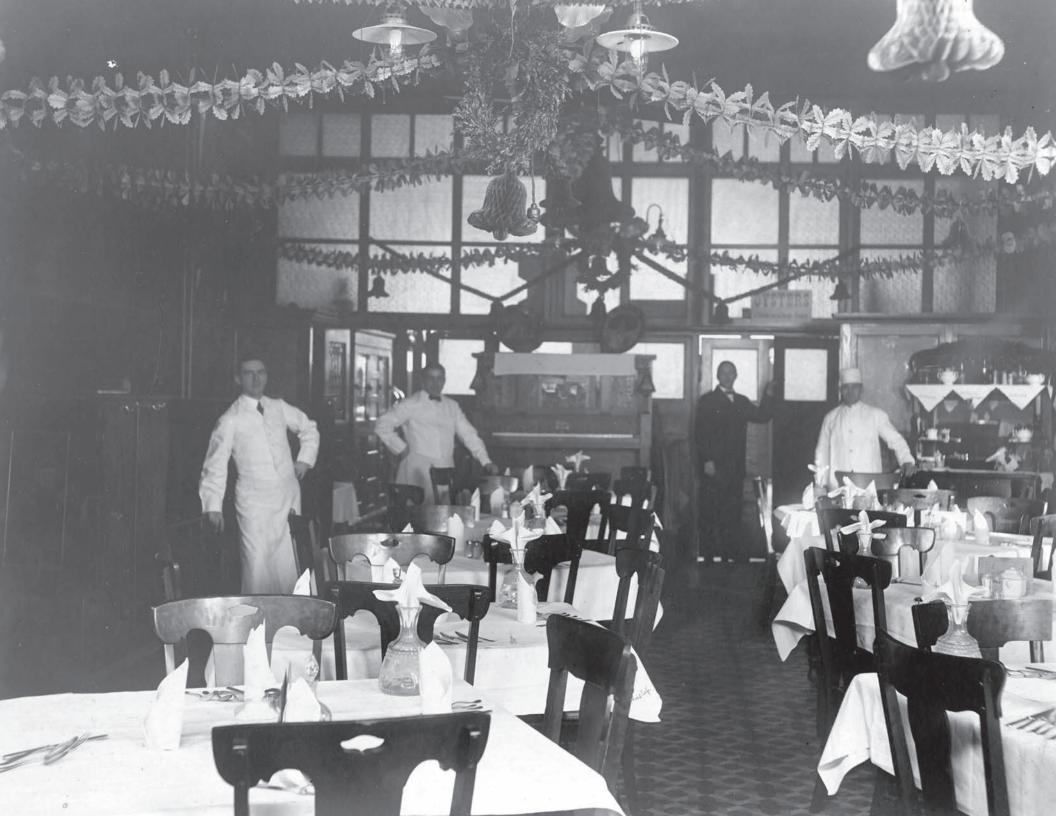

#### **COVER PHOTO**

Watkins Administration Building — Office workers faced away from the big office over looking the sea of desks below. The building was designed by architect George Maher and was completed in 1911, and is still the headquarters of Watkins Inc. today. Founder J. R. Watkins brought his liniment to Winona from Plainview, Minnesota in 1885 and expanded to many kitchen, beauty, and household products since.